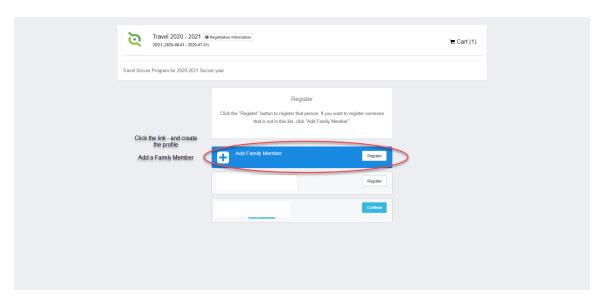

2. When you come to the home screen – you will need to create an account.

3. Once completed you will then Add Family Member and Click Register

Please make sure that you add the photo and complete all fields for the player. If a photo is not uploaded, you will be presented with the following: