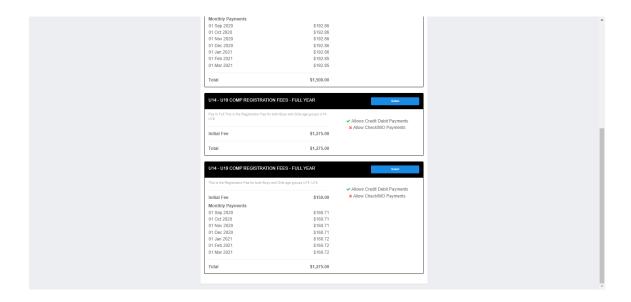

If you do not know if you should be registering for Select or Comp – please contact your coach.

e. Choose the appropriate program based on the financial agreement.

If you are participating for a Select team and wish to pay in full; click select for that arrangement.

If you are participating for a select team and wish to pay in monthly installments choose that plan.

If you have chosen a monthly playment plan, the next screen will outline the payment structure and the amount that is due: