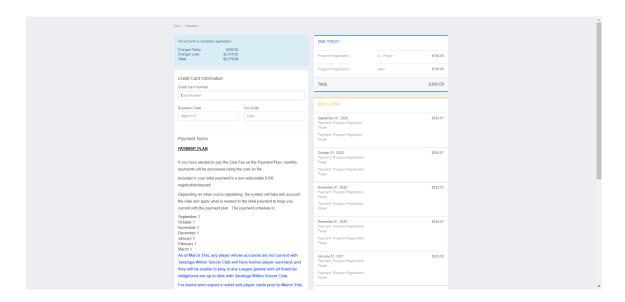

If you are participating for a select team and wish to pay in monthly installments choose that plan.

If you have chosen a monthly playment plan, the next screen will outline the payment structure and the amount that is due:

f. Enter your credit card information, scroll to the bottom, click on the payment agreement box, and "PAY"