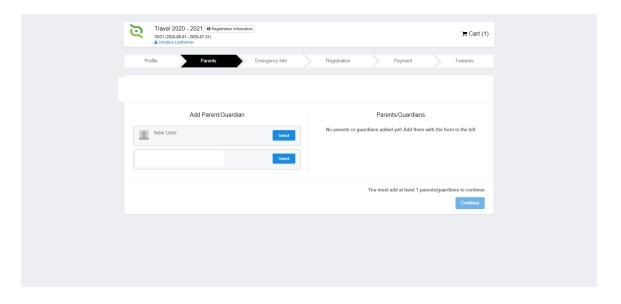

Once uploaded complete and save.

4. Add or Assign a Parent to the Player

If you had an existing profile you would select yourself. Otherwise Select New User

Repeat if adding another parent/guardian. Don't forget to add their email address too!