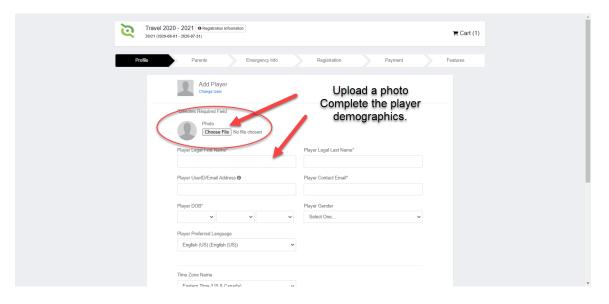

2. When you come to the home screen – you will need to create an account.

3. Once completed you will then Add Family Member and Click Register

Please make sure that you add the photo and complete all fields for the player. If a photo is not uploaded, you will be presented with the following: