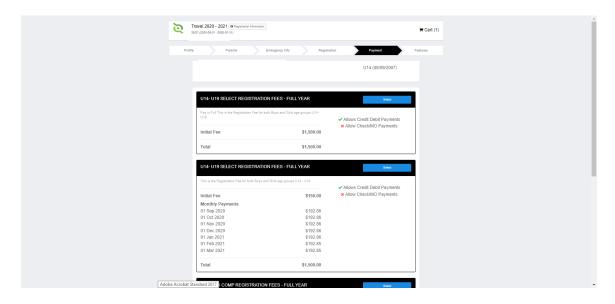

If you are participating for a select team and wish to pay in monthly installments choose that plan.

If you have chosen a monthly playment plan, the next screen will outline the payment structure and the amount that is due:

f. Enter your credit card information, scroll to the bottom, click on the payment agreement box, and "PAY"