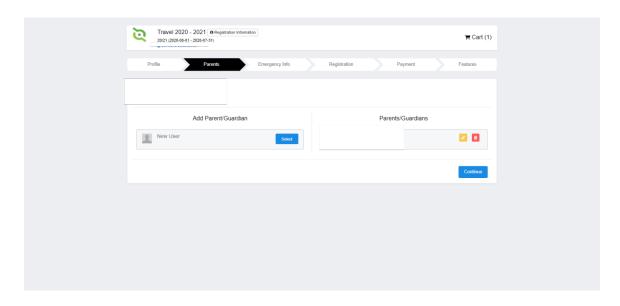

Once uploaded complete and save.

4. Add or Assign a Parent to the Player

If you had an existing profile you would select yourself. Otherwise Select New User

Repeat if adding another parent/guardian. Don't forget to add their email address too!

When complete – Click Continue