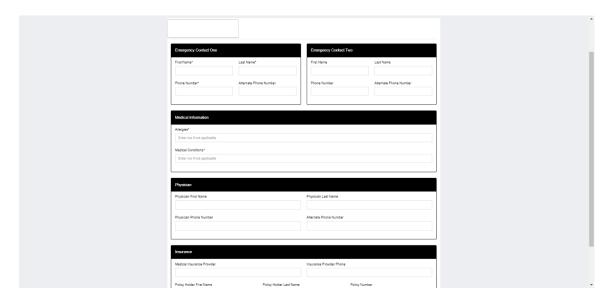

## 5. Emergency Information

Complete the information on the Emergency Contact page.