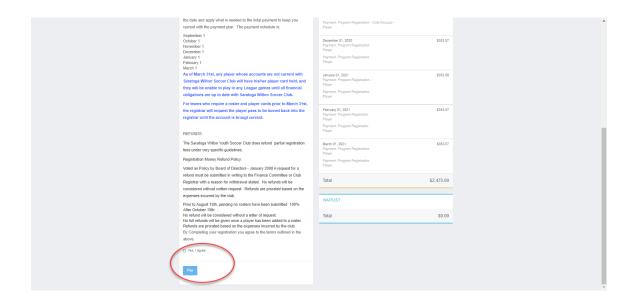

f. Enter your credit card information, scroll to the bottom, click on the payment agreement box, and "PAY"