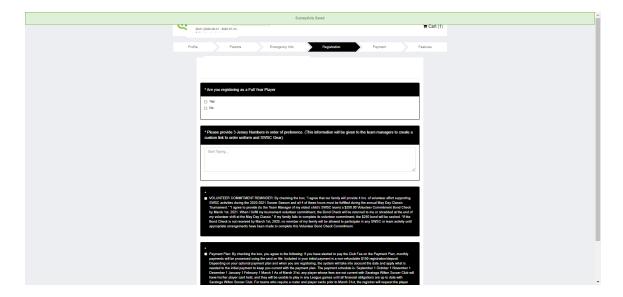

## 6. Registration Information:

a. Please complete the 2 questions for full year and your 3 jersey numbers. Jersey numbers should have your current jersey (if you would like to keep that number)

followed by 2 alternate numbers. This information will be shared with the Team Managers in order to generate your soccer.com uniform link.

- b. Please read and check the boxes for both sections on Volunteer Responsibilities which includes the bon check requirement and the section regarding the payment plans.
- c. Click Continue.
- d. The next page is your Options/Programs to register for.

If you do not know if you should be registering for Select or Comp – please contact your coach.

e. Choose the appropriate program based on the financial agreement.

If you are participating for a Select team and wish to pay in full; click select for that arrangement.