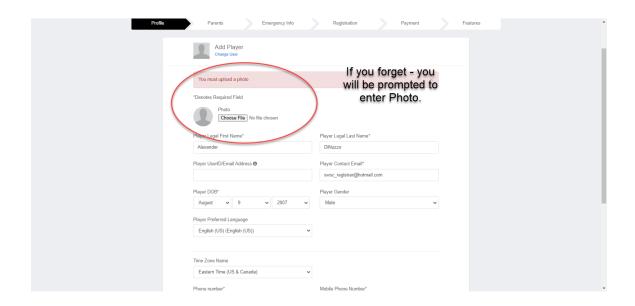

2. When you come to the home screen – you will need to create an account.

3. Once completed you will then Add Family Member and Click Register

Please make sure that you add the photo and complete all fields for the player. If a photo is not uploaded, you will be presented with the following:

Once uploaded complete and save.

4. Add or Assign a Parent to the Player

If you had an existing profile you would select yourself. Otherwise Select New User

Repeat if adding another parent/guardian. Don't forget to add their email address too!