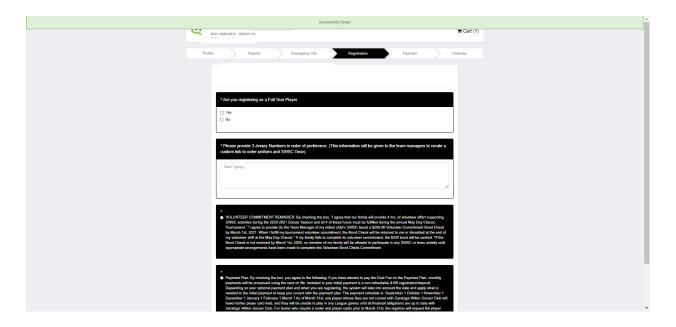

### 7. Registration Information:

a. Please complete the 2 questions for full year and your 3 jersey numbers. Jersey numbers should have your current jersey (if you would like to keep that number) followed by 2 alternate numbers. This information will be shared with the Team Managers in order to generate your soccer.com uniform link.

- b. Please read and check the boxes for both sections on Volunteer Responsibilities which includes the bond check requirement and the section regarding the payment plans.
- c. Click Continue.
- d. The next page is your Options/Programs to register for.