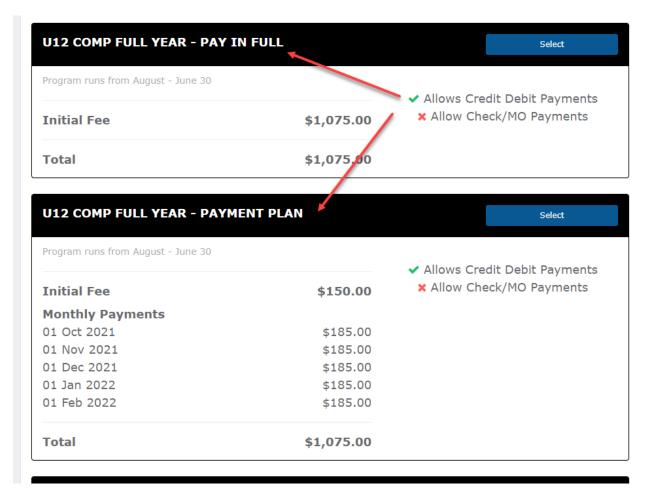

### **FULL YEAR PLAYERS:**

If you do not know if you should be registering for Select or Comp – please contact your coach. Each age division will be presented with a Pay- In- Full or a Payment Plan. The cost is the same regardless.

If you choose a monthly payment plan – all fees must be paid in full before Feb 28th.

.

Once you choose the payment plan (Pay in Full or Monthly), you will have the option to:

- 1. change to a different payment plan (pay in full or monthly)
- 2. Checkout
- 3. Register someone else If you have more than one child to register you will want to register them at this time to obtain a multiplayer discount.