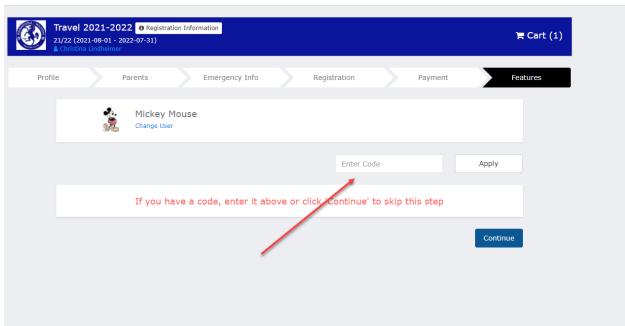

# FOR FALL ONLY PLAYERS (U10 – U12 ONLY)

- U10 Players Please choose Full Year Pay In Full
- U12 Players Please choose U12 Comp Pay In Full

The Fall Only Codes to enter will be:

- U10Fall
- U12Fall