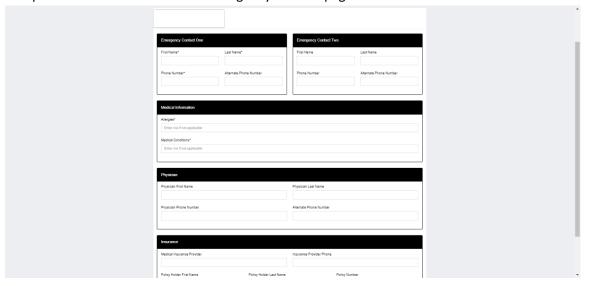

6. Emergency Information
Complete the information on the Emergency Contact page.