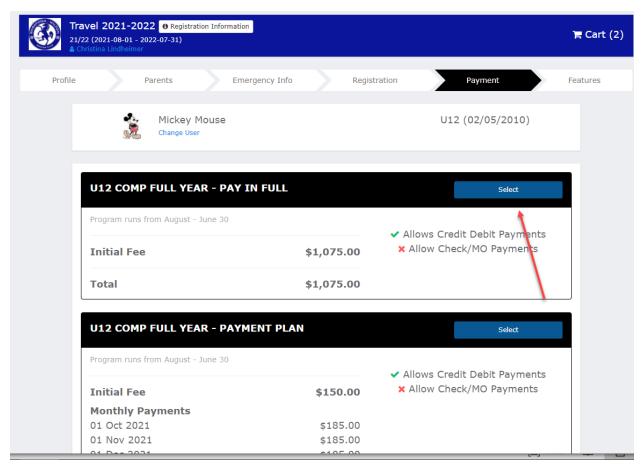

### **FULL YEAR PLAYERS:**

If you do not know if you should be registering for Select or Comp – please contact your coach. Each age division will be presented with a Pay- In- Full or a Payment Plan. The cost is the same regardless.

If you choose a monthly payment plan – all fees must be paid in full before Feb 28th.

.

Once you choose the payment plan (Pay in Full or Monthly), you will have the option to:

- 1. change to a different payment plan (pay in full or monthly)
- 2. Checkout
- 3. Register someone else If you have more than one child to register you will want to register them at this time to obtain a multiplayer discount.