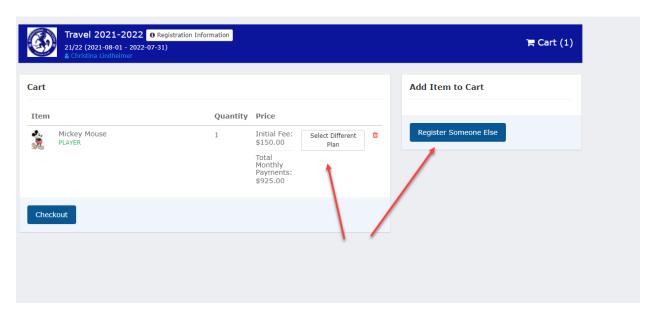

If you choose a monthly payment plan – all fees must be paid in full before Feb 28th.

.

Once you choose the payment plan (Pay in Full or Monthly), you will have the option to:

- 1. change to a different payment plan (pay in full or monthly)
- 2. Checkout
- 3. Register someone else If you have more than one child to register you will want to register them at this time to obtain a multiplayer discount.