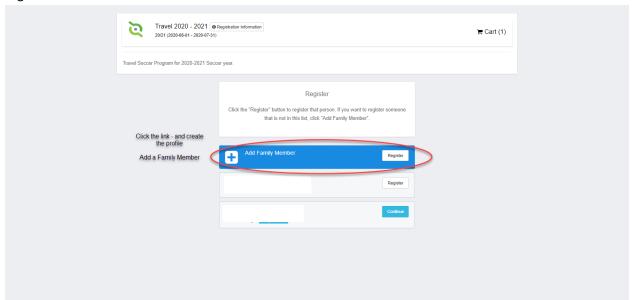

## **Registration Process for Players:**

- Player Registration links can be found on SaratogaWiltonSoccerClub.Com. For 2021 – 2022 Season please use the following: https://system.gotsport.com/programs/58F188295
- 2. When you come to the home screen you will need to create an account (If you haven't already done so). Otherwise use your current email/pswd to sign in.
- 3. Once you have signed in Add Family Member or Choose a child you are registering and click register.