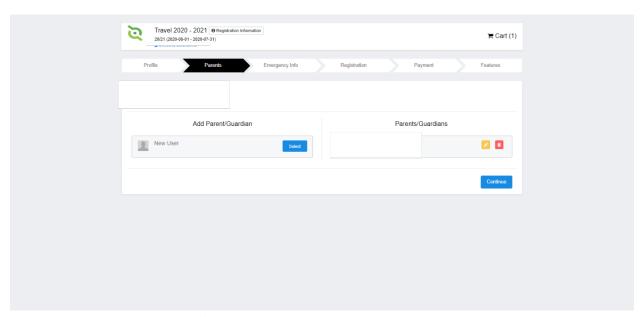

If you had an existing profile you would select yourself. Otherwise Select New User

Repeat if adding another parent/guardian. Don't forget to add their email address too! When complete – Click Continue