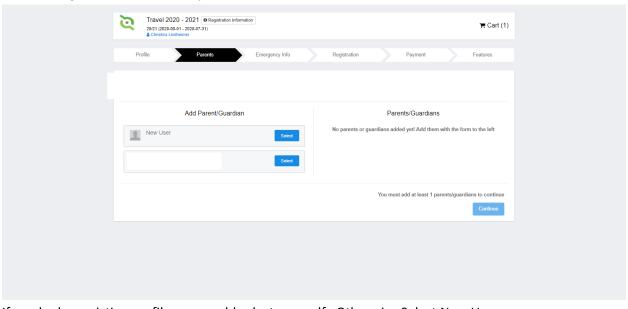

If you had an existing profile you would select yourself. Otherwise Select New User

Repeat if adding another parent/guardian. Don't forget to add their email address too! When complete – Click Continue