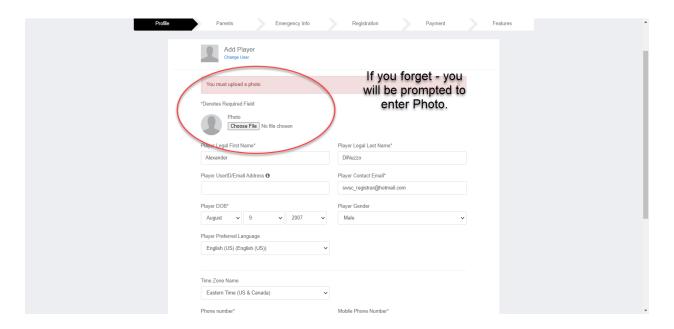

4. Please complete the demographic information and Upload a photo

If a photo is not uploaded, you will be presented with the following: Once uploaded complete and save.

5. Add or Assign a Parent to the Player