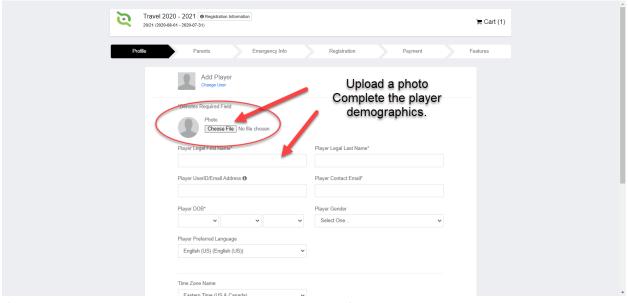

4. Please complete the demographic information and Upload a photo

If a photo is not uploaded, you will be presented with the following: Once uploaded complete and save.

5. Add or Assign a Parent to the Player